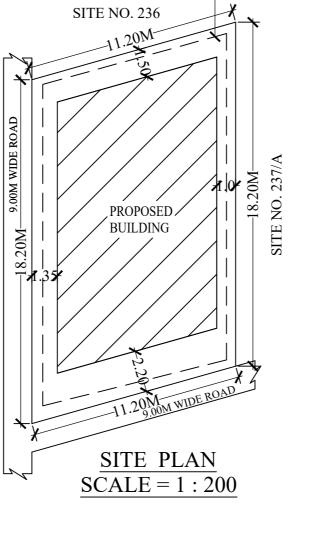

### FAR & Tenement Details

| Block           | No. of<br>Same Bldg |        |           | Deductio | ns (Area in S   | Proposed<br>FAR Area<br>(Sq.mt.) | Total FAR<br>Area | Tnmt (No.) |          |      |  |
|-----------------|---------------------|--------|-----------|----------|-----------------|----------------------------------|-------------------|------------|----------|------|--|
|                 |                     |        | StairCase | Lift     | Lift<br>Machine | Void                             | Parking           | Resi.      | (Sq.mt.) |      |  |
| A (A)           | 1                   | 386.34 | 98.26     | 5.40     | 1.80            | 14.05                            | 32.96             | 233.87     | 233.87   | 02   |  |
| Grand<br>Total: | 1                   | 386.34 | 98.26     | 5.40     | 1.80            | 14.05                            | 32.96             | 233.87     | 233.87   | 2.00 |  |