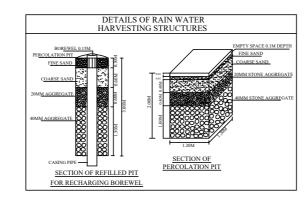

building 22. The applicant shall ensure that the Rain Water Harvesting Structures are provided & maintained in good repair for storage of water for non potable purposes or recharge of ground water at all

times having a minimum total capacity mentioned in the Bye-law 32(a). 23. The building shall be designed and constructed adopting the norms prescribed in National Building Code and in the "Criteria for earthquake resistant design of structures" bearing No. IS 1893-2002 published by the Bureau of Indian Standards making the building resistant to earthquake. 24. The applicant should provide solar water heaters as per table 17 of Bye-law No. 29 for the buildin