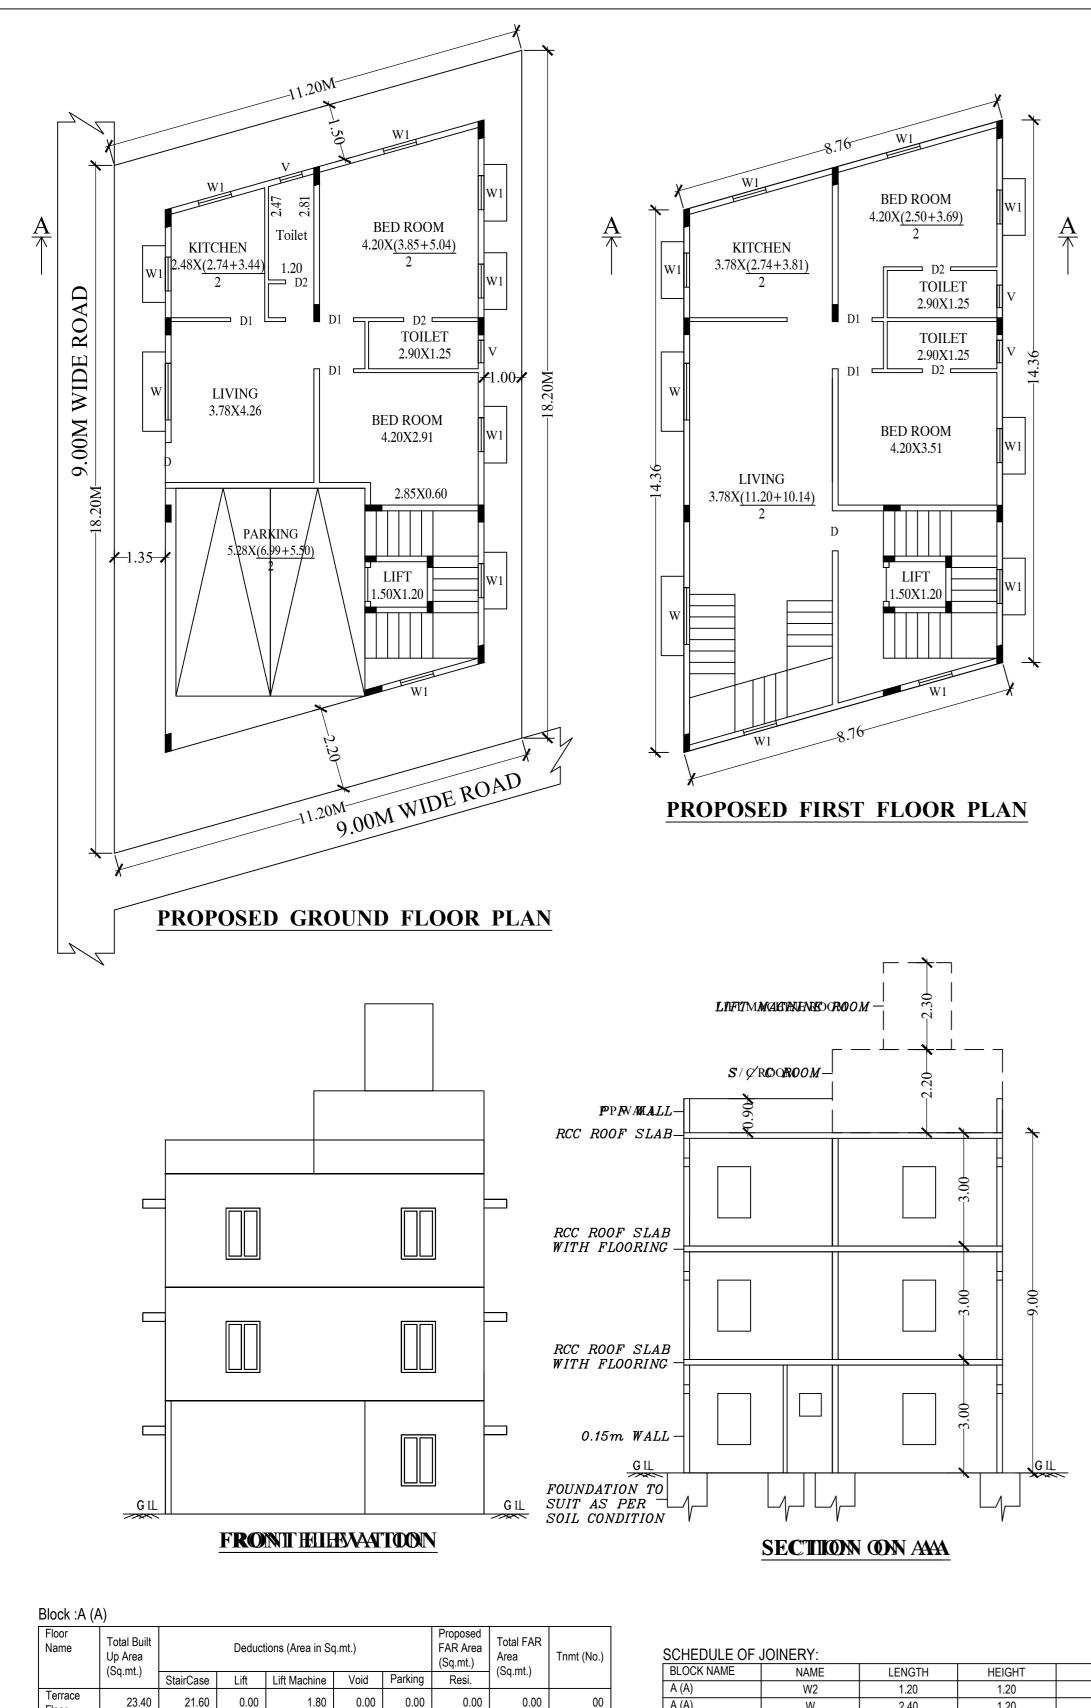

| Name                                      | Total Built<br>Up Area<br>(Sq.mt.) |           | Deductions (Area in Sq.mt.) |      |              |       |        | Total FAR<br>Area | Tnmt (No.) |  |
|-------------------------------------------|------------------------------------|-----------|-----------------------------|------|--------------|-------|--------|-------------------|------------|--|
|                                           | (04.111.)                          | StairCase | Lift Lift Machine           |      | Void Parking |       | Resi.  | (Sq.mt.)          |            |  |
| Terrace<br>Floor                          | 23.40                              | 21.60     | 0.00                        | 1.80 | 0.00         | 0.00  | 0.00   | 0.00              | 00         |  |
| Second<br>Floor                           | 120.98                             | 35.82     | 1.80                        | 0.00 | 14.05        | 0.00  | 69.31  | 69.31             | 00         |  |
| First Floor                               | 120.98                             | 29.67     | 1.80                        | 0.00 | 0.00         | 0.00  | 89.51  | 89.51             | 01         |  |
| Ground<br>Floor                           | 120.98                             | 11.17     | 1.80                        | 0.00 | 0.00         | 32.96 | 75.05  | 75.05             | 01         |  |
| Total:                                    | 386.34                             | 98.26     | 5.40                        | 1.80 | 14.05        | 32.96 | 233.87 | 233.87            | 02         |  |
| Total<br>Number of<br>Same<br>Blocks<br>: | 1                                  |           |                             |      |              |       |        |                   |            |  |
| Total:                                    | 386.34                             | 98.26     | 5.40                        | 1.80 | 14.05        | 32.96 | 233.87 | 233.87            | 02         |  |

| SCHEDULE OF | JOINERY: |        |        |     |
|-------------|----------|--------|--------|-----|
| BLOCK NAME  | NAME     | LENGTH | HEIGHT | NOS |
| A (A)       | D2       | 0.75   | 2.10   | 06  |
| A (A)       | D1       | 0.90   | 2.10   | 09  |
| A (A)       | D        | 1.06   | 2.10   | 02  |

| BLOCK NAME        | NAME         | LENGTH | HEIGHT | N |  |
|-------------------|--------------|--------|--------|---|--|
| A (A)             | W2           | 1.20   | 1.20   | 0 |  |
| A (A)             | W            | 2.40   | 1.20   | 3 |  |
| UnitBUA Table for | Block :A (A) | •      |        |   |  |

### FAR & Tenement Details

| Block           | No. of<br>Same Bldg |        |           | Deductio | ns (Area in S   | Proposed<br>FAR Area<br>(Sq.mt.) | Total FAR<br>Area | Tnmt (No.) |          |      |  |
|-----------------|---------------------|--------|-----------|----------|-----------------|----------------------------------|-------------------|------------|----------|------|--|
|                 |                     |        | StairCase | Lift     | Lift<br>Machine | Void                             | Parking           | Resi.      | (Sq.mt.) |      |  |
| A (A)           | 1                   | 386.34 | 98.26     | 5.40     | 1.80            | 14.05                            | 32.96             | 233.87     | 233.87   | 02   |  |
| Grand<br>Total: | 1                   | 386.34 | 98.26     | 5.40     | 1.80            | 14.05                            | 32.96             | 233.87     | 233.87   | 2.00 |  |