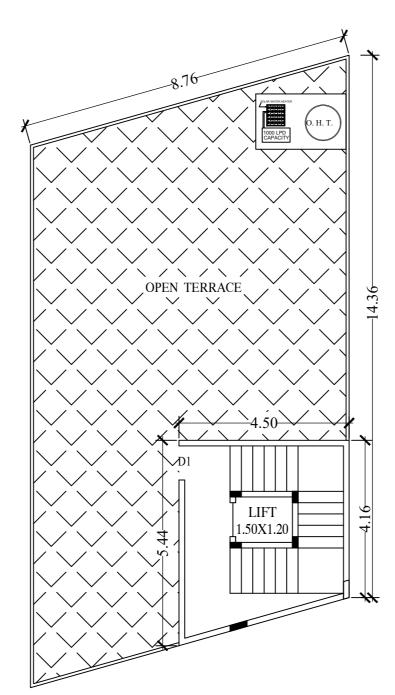

quired Parking(Table 7a)

|       | 5.          | /                           |          |       |       |            |       |  |
|-------|-------------|-----------------------------|----------|-------|-------|------------|-------|--|
| Block | Туре        | SubUse                      | Area     | Ur    | nits  | Car        |       |  |
| Name  | Type        | Subuse                      | (Sq.mt.) | Reqd. | Prop. | Reqd./Unit | Reqd. |  |
| A (A) | Residential | Plotted Resi<br>development | 50 - 225 | 1     | -     | 1          | 2     |  |
|       | Total :     |                             | -        | -     | -     | -          | 2     |  |
|       |             | development                 | -        | -     | -     | -          |       |  |



### **PROPOSED SECOND FLOOR PLAN**



### **PROPOSED TERRACE FLOOR** PLAN

Prop.

2



#### Parking Check (Table 7b) Vehicle Type

| Vehicle Type  |     | Reqd.         | Achieved |               |  |  |
|---------------|-----|---------------|----------|---------------|--|--|
|               | No. | Area (Sq.mt.) | No.      | Area (Sq.mt.) |  |  |
| Car           | 2   | 27.50         | 2        | 27.50         |  |  |
| Total Car     | 2   | 27.50         | 2        | 27.50         |  |  |
| TwoWheeler    | -   | 13.75         | 0        | 0.00          |  |  |
| Other Parking | -   | -             | -        | 5.46          |  |  |
| Total         |     | 41.25         | 32.96    |               |  |  |

### FAR & Tenement Details

| Block           | No. of<br>Same Bldg |        |           | Deductio | ns (Area in S   |