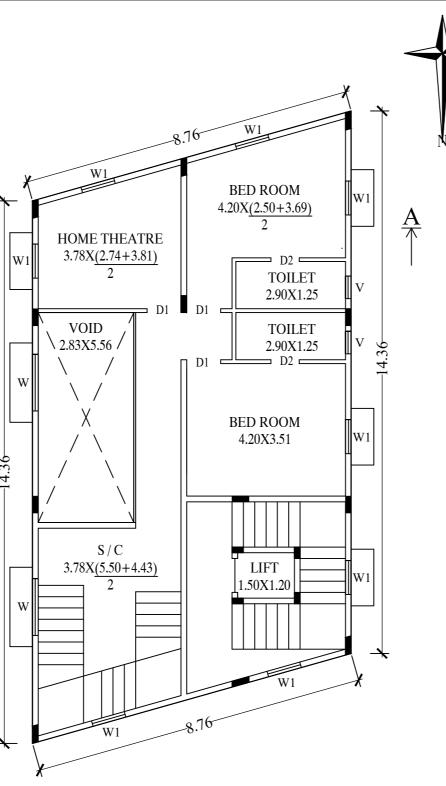

| R                          |

## Required Parking(Table 7a)

|       | 5.          | /                           |          |       |       |            |       |  |
|-------|-------------|-----------------------------|----------|-------|-------|------------|-------|--|
| Block | Туре        | SubUse                      | Area     | Ur    | nits  | Car        |       |  |
| Name  | Type        | Subuse                      | (Sq.mt.) | Reqd. | Prop. | Reqd./Unit | Reqd. |  |
| A (A) | Residential | Plotted Resi<br>development | 50 - 225 | 1     | -     | 1          | 2     |  |
|       | Total :     |                             | -        | -     | -     | -          | 2     |  |
|       |             | development                 | -        | -     | -     | -          |       |  |



### **PROPOSED SECOND FLOOR PLAN**



### **PROPOSED TERRACE FLOOR** PLAN

Prop.

2



#### Parking Check (Table 7b) Vehicle Type

| Vehicle Type  |     | Reqd.         | Achieved |               |  |  |
|---------------|-----|---------------|----------|---------------|--|--|
|               | No. | Area (Sq.mt.) | No.      | Area (Sq.mt.) |  |  |
| Car           | 2   | 27.50         | 2        | 27.50         |  |  |
| Total Car     | 2   | 27.50         | 2        | 27.50         |  |  |
| TwoWheeler    | -   | 13.75         | 0        | 0.00          |  |  |
| Other Parking | -   | -             | -        | 5.46          |  |  |
| Total         |     | 41.25         | 32.96    |               |  |  |

### FAR & Tenement Details

| Block           | No. of<br>Same Bldg |        |